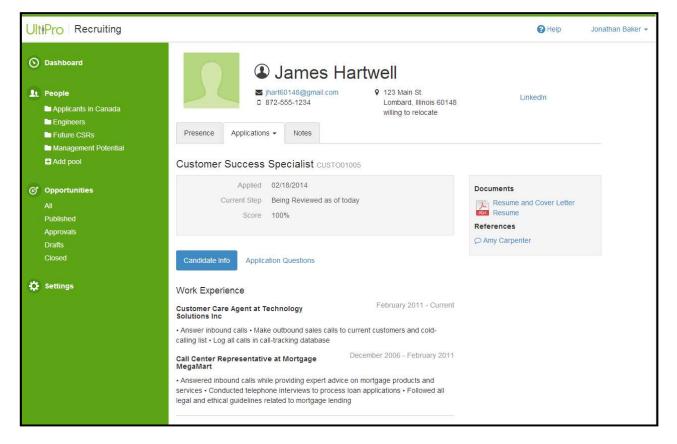

 All candidate details, applications, documents, notes and application questions are visible from the presence

- Once you review the presence, move the application to the next step
  - An automatic form letter is sent to candidates who are declined