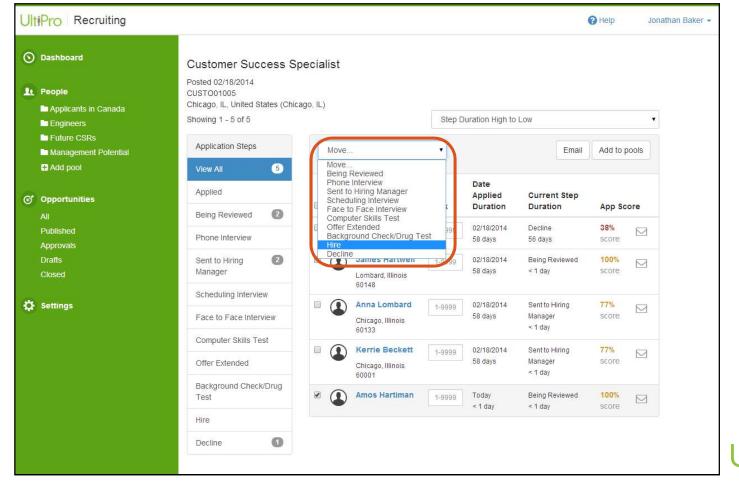

- New applications appear in the Applied step
- Select the candidate's name to view their application and presence details

|    | People<br>Applicants in Canada<br>Engineers | Posted 02/18/2014<br>CUSTO01005<br>Chicago, IL, United S<br>Showing 1 - 5 of 5 | States (Chi            | cago, IL) |      |                                              |        | Ouration High to            | ration High to Low              |          |               |       |
|----|---------------------------------------------|--------------------------------------------------------------------------------|------------------------|-----------|------|----------------------------------------------|--------|-----------------------------|---------------------------------|----------|---------------|-------|
|    | Future CSRs<br>Management Potential         | Application Steps                                                              | Application Steps      |           | Move |                                              | •      |                             | Email                           |          | Add to p      | pools |
|    | + Add pool                                  | View All                                                                       | 5                      |           |      |                                              |        |                             |                                 |          |               |       |
| 8  | Opportunities                               | Applied                                                                        | 0                      |           |      | Name<br>Location                             |        | Date<br>Applied<br>Duration | Curren                          | <u>.</u> |               |       |
|    | All                                         | Being Reviewed                                                                 | 0                      |           |      |                                              | Rank   |                             | Duratio                         | on       | App Sc        | ore   |
|    | Published<br>Approvals                      | Phone Interview                                                                |                        |           | ٢    | Mallory Smythe                               | 1-9999 | 02/18/2014<br>58 days       | Decline<br>56 days              |          | 38%<br>score  |       |
|    | Drafts<br>Closed                            | Sent to Hiring<br>Manager                                                      | 2                      |           |      | James Hartwell<br>Lombard, Illinois          | 1-9999 | 02/18/2014<br>58 days       | Being Re<br>< 1 day             | eviewed  | 100%<br>score |       |
|    |                                             | Scheduling Interv                                                              | iew                    |           | _    | 60148                                        |        |                             |                                 |          |               |       |
| \$ | Settings                                    | Face to Face Inte                                                              | Face to Face Interview |           |      | Amos Hartiman                                | 1-9999 | Today<br>< 1 day            | Applied<br>< 1 day              |          | 100%<br>score |       |
|    |                                             | Computer Skills T                                                              | est                    |           |      | Anna Lombard<br>Chicago, Illinois            | 1-9999 | 02/18/2014<br>58 days       | Sent to H<br>Manager            |          | 77%<br>score  |       |
|    |                                             | Offer Extended                                                                 |                        |           |      | 60133                                        |        |                             | < 1 day                         |          |               |       |
|    |                                             | Background Cheo<br>Test                                                        | :k/Drug                |           |      | Kerrie Beckett<br>Chicago, Illinois<br>60001 | 1-9999 | 02/18/2014<br>58 days       | Sent to H<br>Manager<br>< 1 day |          | 77%<br>score  |       |
|    |                                             | Hire                                                                           |                        |           |      |                                              |        |                             |                                 |          |               |       |

 All candidate details, applications, documents, notes and application questions are visible from the presence

- Once you review the presence, move the application to the next step
  - An automatic form letter is sent to candidates who are declined