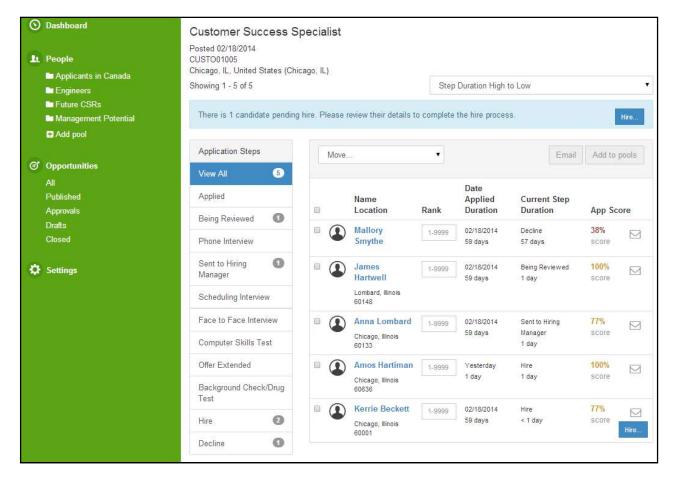

- You can hire one or multiple candidates per opportunity
- Hiring a candidate sends the candidate's information to UltiPro
- Hiring a candidate does not automatically decline other candidates or close the opportunity
- If there is going to be a quick turnaround from hire to start date, make sure HR knows your timeline.

#### To hire a candidate, move the candidate to the Hire step

#### Confirm or enter the hire details, then select Hire

| UltiPro Recruiting                                                                                                   |                                  |                                                                                                                        |                            |                                                                            |                        | 🕜 Help           | Jonathan Baker - |
|----------------------------------------------------------------------------------------------------------------------|----------------------------------|------------------------------------------------------------------------------------------------------------------------|----------------------------|----------------------------------------------------------------------------|------------------------|------------------|------------------|
| 🛇 Dashboard                                                                                                          | Hire details for the p           | osition of Customer S                                                                                                  | uccess <mark>Specia</mark> | alist - CUSTO01                                                            | 1005                   |                  |                  |
| Lt People<br>Applicants in Canada<br>Engineers<br>Future CSRs<br>Management Potential<br>CAdd pool                   | Hiring<br>Amos Hartiman<br>Hired | Amos Hartiman<br>Country<br>United States<br>* Address 1<br>213 Main St<br>Address 2                                   | •                          |                                                                            |                        |                  |                  |
| <ul> <li>Opportunities</li> <li>All</li> <li>Published</li> <li>Approvals</li> <li>Drafts</li> <li>Closed</li> </ul> |                                  | * City<br>Chicago<br>Offer Date<br>April 17 2014 🚔                                                                     | * State/Province           | ▼<br>Hire Date<br>April 17 2014 🛱                                          | * Postal Code<br>60636 |                  |                  |
| O Settings                                                                                                           |                                  | Accept Date<br>April 17 2014 🚔<br>Compensation<br><ul> <li>Full-time</li> <li>Part-time</li> <li>Work Hours</li> </ul> |                            | Start Date<br>April 17 2014 🛱<br>Salary<br>Hourly<br>Salary/hourly rate    |                        |                  |                  |
|                                                                                                                      |                                  | 40<br>Job Code<br>CSR<br>Legal Entity<br>ABC Company, Inc.<br>* Hiring Manager                                         | ×                          | 14<br>Code<br>USA<br>Work Location<br>Chicago, IL, Uni<br>* Onboarding Own | ited States (Chicag    | USD              |                  |
|                                                                                                                      |                                  | Choose<br>Cancel                                                                                                       | ۲                          | Choose                                                                     | Save Draft             | <b>▼</b><br>Hire |                  |