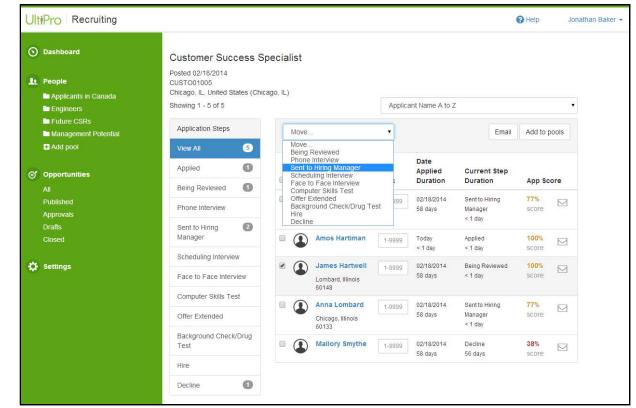

- New applications appear in the Applied step
- Select the candidate's name to view their application and presence details

|    | People<br>Applicants in Canada<br>Engineers | Posted 02/18/2014<br>CUSTO01005<br>Chicago, IL, United S<br>Showing 1 - 5 of 5 | States (Chi            | cago, IL) |      |                                              |        | Ouration High to            | ration High to Low              |          |               |       |
|----|---------------------------------------------|--------------------------------------------------------------------------------|------------------------|-----------|------|----------------------------------------------|--------|-----------------------------|---------------------------------|----------|---------------|-------|
|    | Future CSRs<br>Management Potential         | Application Steps                                                              | Application Steps      |           | Move |                                              | •      |                             | Email                           |          | Add to p      | pools |
|    | + Add pool                                  | View All                                                                       | 5                      |           |      |                                              |        |                             |                                 |          |               |       |
| 8  | Opportunities                               | Applied                                                                        | 0                      |           |      | Name<br>Location                             |        | Date<br>Applied<br>Duration | Curren                          | <u>.</u> |               |       |
|    | All                                         | Being Reviewed                                                                 | 0                      |           |      |                                              | Rank   |                             | Duratio                         | on       | App Sc        | ore   |
|    | Published<br>Approvals                      | Phone Interview                                                                |                        |           | ٢    | Mallory Smythe                               | 1-9999 | 02/18/2014<br>58 days       | Decline<br>56 days              |          | 38%<br>score  |       |
|    | Drafts<br>Closed                            | Sent to Hiring<br>Manager                                                      | 2                      |           |      | James Hartwell<br>Lombard, Illinois          | 1-9999 | 02/18/2014<br>58 days       | Being Re<br>< 1 day             | eviewed  | 100%<br>score |       |
|    |                                             | Scheduling Interv                                                              | iew                    |           | _    | 60148                                        |        |                             |                                 |          |               |       |
| \$ | Settings                                    | Face to Face Inte                                                              | Face to Face Interview |           |      | Amos Hartiman                                | 1-9999 | Today<br>< 1 day            | Applied<br>< 1 day              |          | 100%<br>score |       |
|    |                                             | Computer Skills T                                                              | est                    |           |      | Anna Lombard<br>Chicago, Illinois            | 1-9999 | 02/18/2014<br>58 days       | Sent to H<br>Manager            |          | 77%<br>score  |       |
|    |                                             | Offer Extended                                                                 |                        |           |      | 60133                                        |        |                             | < 1 day                         |          |               |       |
|    |                                             | Background Cheo<br>Test                                                        | :k/Drug                |           |      | Kerrie Beckett<br>Chicago, Illinois<br>60001 | 1-9999 | 02/18/2014<br>58 days       | Sent to H<br>Manager<br>< 1 day |          | 77%<br>score  |       |
|    |                                             | Hire                                                                           |                        |           |      |                                              |        |                             |                                 |          |               |       |